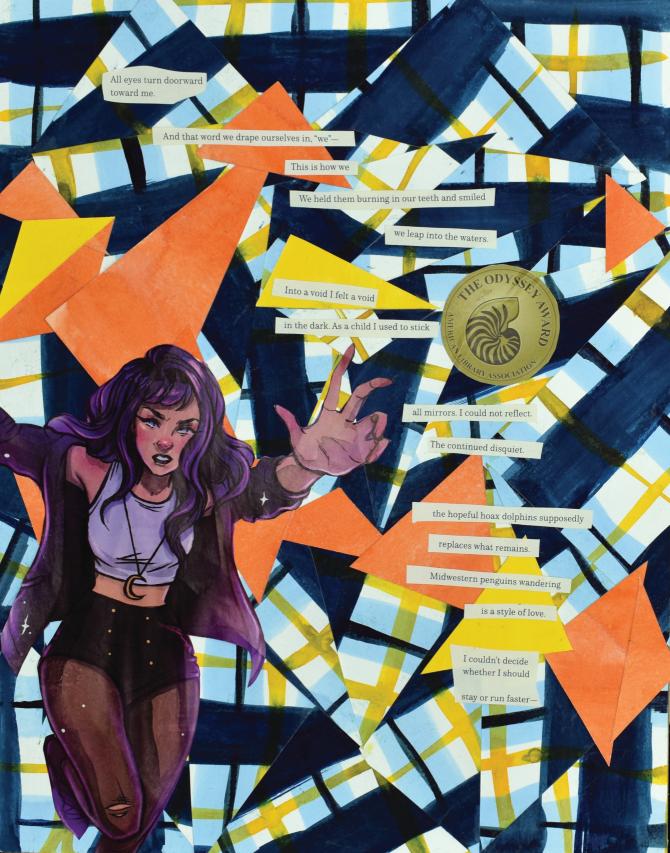

## Within Reach

All eyes turn doorward Toward me.

And that word we drape ourselves in, "we"— This is how we We held them in our teeth and smiled

We leap into the waters.

Into a void I felt a void in the dark. As a child I use to stick all mirrors. I could not reflect.

The continued disquiet.

The hopeful dolphins supposedly Replaces what remains.

Midwestern penguins wandering Is a style of love.

I couldn't decide Whether I should

Or run faster—